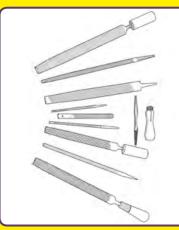

### **FILING**

### **Cross Filing**

**Draw Filing** 

**Square File** 

Half Round File

**Round File** 

Square

Triangular