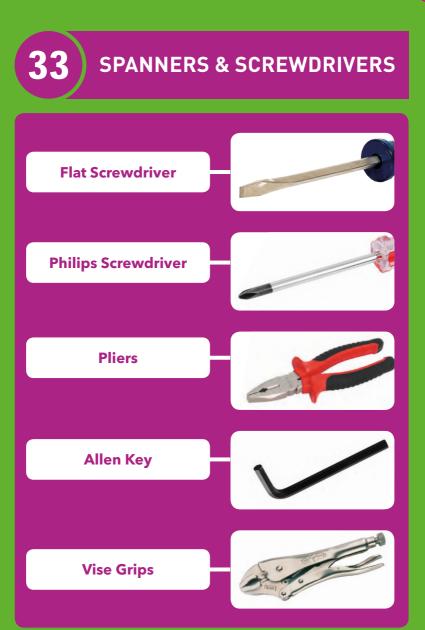

# SOLDERING, BRAZING & GLUING

### **Soft Soldering**

**Fluxes** 

**Soldering Irons** 

**Sliver Solder** 

**Pilot Light** 

**Gas Torch** 

Oven

Brazing