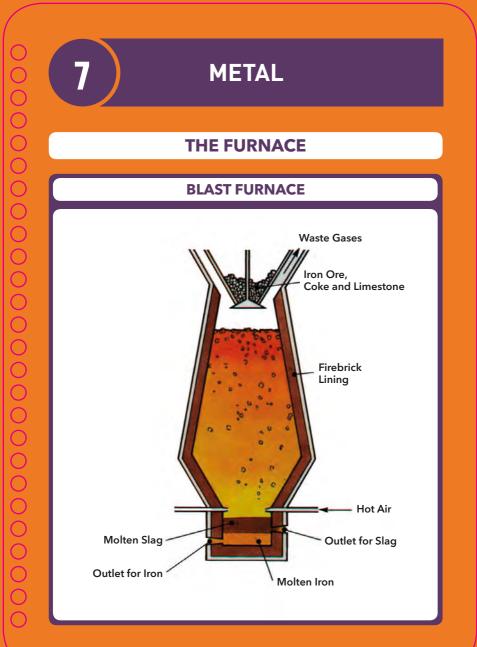

### PERIODIC TABLE OF ELEMENTS

ELEMENTS
MATERIAL

Iron (Fe)
Steel

Carbon (C)
Brass

Brass
PVC