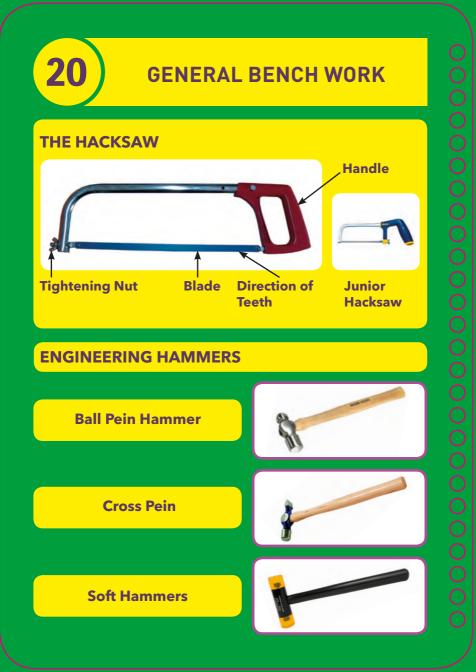

### **GENERAL BENCH WORK**

### **FILING**

### **Cross Filing**

**Draw Filing** 

**Square File** 

Half Round File

**Round File** 

Square

Triangular