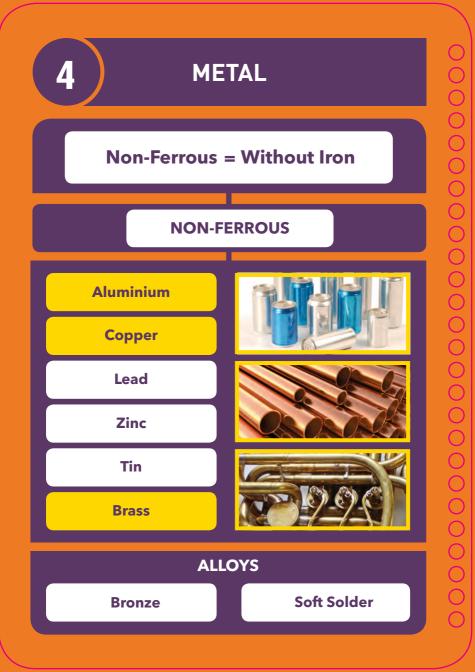

### PERIODIC TABLE OF ELEMENTS

ELEMENTS
MATERIAL

Iron (Fe)
Steel

Carbon (C)
Brass

Brass
PVC