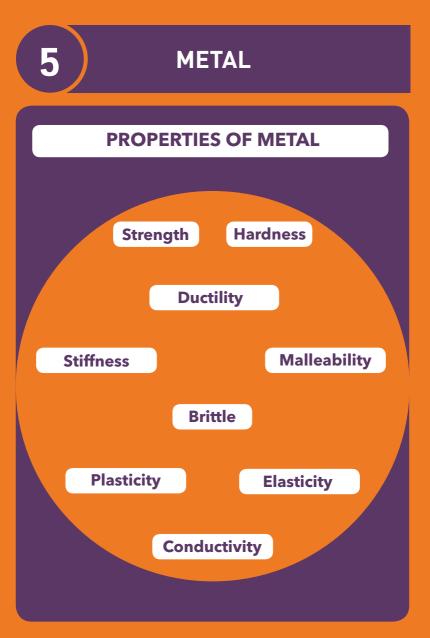

### PERIODIC TABLE OF ELEMENTS

ELEMENTS
MATERIAL

Iron (Fe)
Steel

Carbon (C)
Brass

Brass
PVC