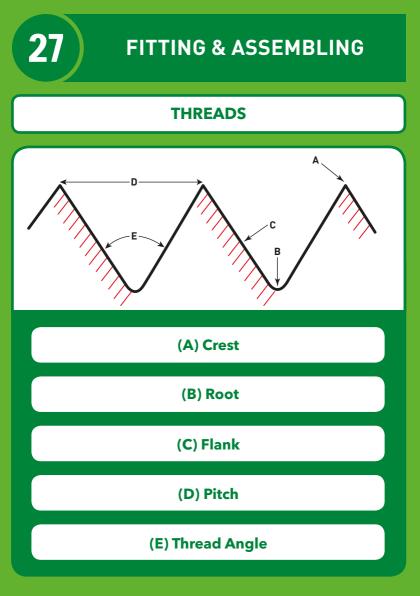

# 25 **FITTING & ASSEMBLING TAPPING** MOOMY-B **Tapping Wrench Taper Tap Second Tap Plug Tap**