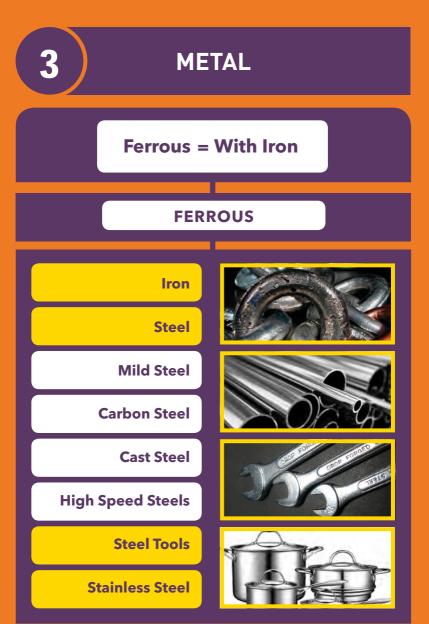

### PERIODIC TABLE OF ELEMENTS

ELEMENTS
MATERIAL

Iron (Fe)
Steel

Carbon (C)
Brass

Brass
PVC