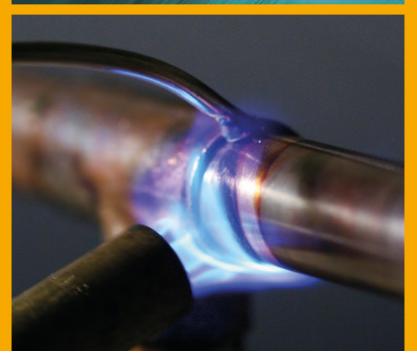

# SOLDERING, BRAZING & GLUING

### **Soft Soldering**

**Fluxes** 

**Soldering Irons** 

**Sliver Solder** 

**Pilot Light** 

**Gas Torch** 

Oven

Brazing

**Spelter** 

**Brazing Flux** 

**Brazing Fireplace** 

Glueing