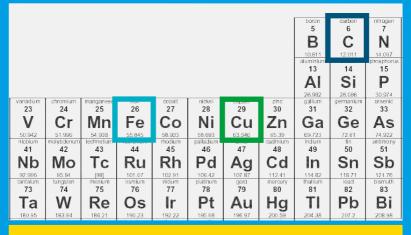

# **NATURES MATERIAL**

### PERIODIC TABLE OF ELEMENTS

ELEMENTS
MATERIAL

Iron (Fe)
Steel

Carbon (C)
Brass

Brass
PVC