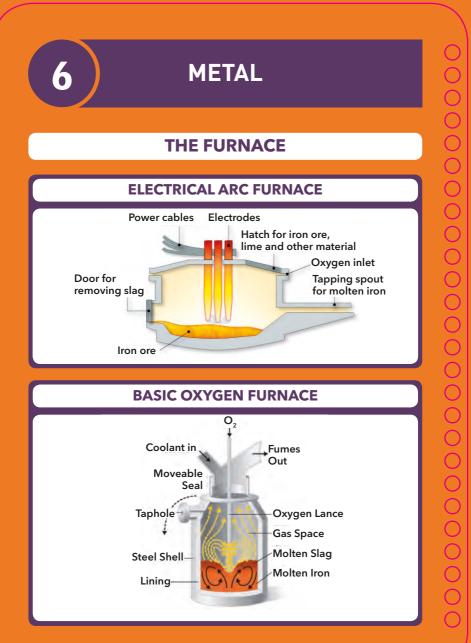

### PERIODIC TABLE OF ELEMENTS

ELEMENTS
MATERIAL

Iron (Fe)
Steel

Carbon (C)
Brass

Brass
PVC